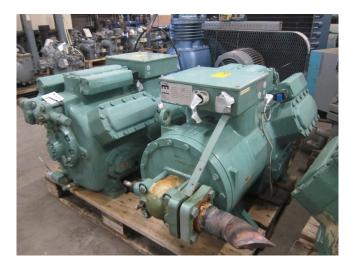

### Bitzer 6D-70.2

#### Used Bitzer 6D-70.2

Semi-Hermetic compressor Bitzer 6D-70.2. This used compressor has unloaded start and capacity control. \*Why choose for HOSBV? Were not only the largest used refrigeration specialist in Europe, but also, we deliver all equipment including an extensive test, warranty and industrial cleaning. \*Optional we can also perform a new paint job and arrange the logistics.