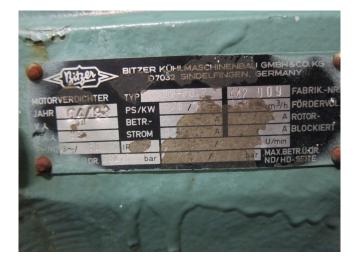

#### **Specifications**

| Brand             | Bitzer                |
|-------------------|-----------------------|
| Туре              | 6D-70.2               |
| Refrigerant       | Freon                 |
| kW at +10ºC/+40ºC | 242.8                 |
| kW at 0ºC/+40ºC   | 167.8                 |
| kW at -5ºC/+40ºC  | 137                   |
| kW at -10ºC/+40ºC | 110.1                 |
| kW at -20ºC/+40ºC | 66.1                  |
| Unloaded Start    | ✓                     |
| Capacity Control  | ✓                     |
| Remarks           | #R404a – R22 or other |
|                   | freon types           |
| Sizes             | 1050x600x650 mm       |
|                   | (LxWxH)               |
| Stock             | 4                     |
|                   |                       |

#### Used Bitzer 6D-70.2

Semi-Hermetic compressor Bitzer 6D-70.2. This used compressor has unloaded start and capacity control. \*Why choose for HOSBV? Were not only the largest used refrigeration specialist in Europe, but also, we deliver all equipment including an extensive test, warranty and industrial cleaning. \*Optional we can also perform a new paint job and arrange the logistics.