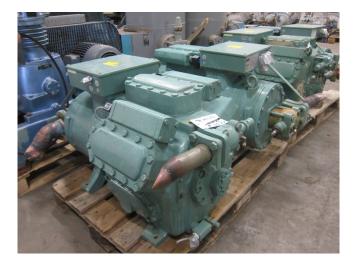

### Bitzer 6D-70.2

#### Used Bitzer 6D-70.2

Semi-Hermetic compressor Bitzer 6D-70.2. This used compressor has unloaded start and capacity control. \*Why choose for HOSBV? Were not only the largest used refrigeration specialist in Europe, but also, we deliver all equipment including an extensive test, warranty and industrial cleaning. \*Optional we can also perform a new paint job and arrange the logistics.