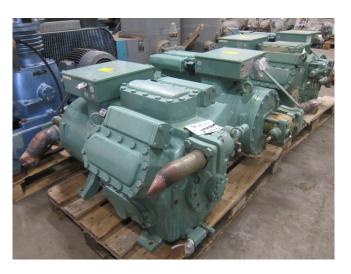

### Bitzer 6D-70.2

#### Used Bitzer 6D-70.2

Semi-Hermetic compressor Bitzer 6D-70.2. This used compressor has unloaded start and capacity control. \*Why choose for HOSBV? Were not only the largest used refrigeration specialist in Europe, but also, we deliver all equipment including an extensive test, warranty and industrial cleaning. \*Optional we can also perform a new paint job and arrange the logistics.